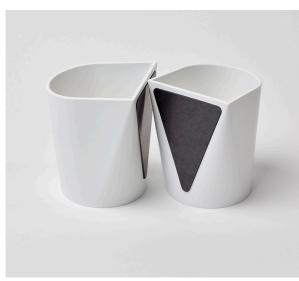

# MOVING CUP -THE MAGNETIC PEN HOLDER

The magnetic pen holder Moving Cup is a practical accessory at work. The aesthetically reduced Moving Cup is magnetic and can be easily connected to the Moving Wall as well as to the Moving Panel.

It holds markers as well as cloths and other necessary work utensils.

With its convenient size, the pen holder is no hinderance on the wall and takes up little space on the desk. It can be ordered in sets of 2.

## **DIMENSIONS**

----- 76 mm ------

Available as a set of 2

Magnetic

A practical workplace accessory