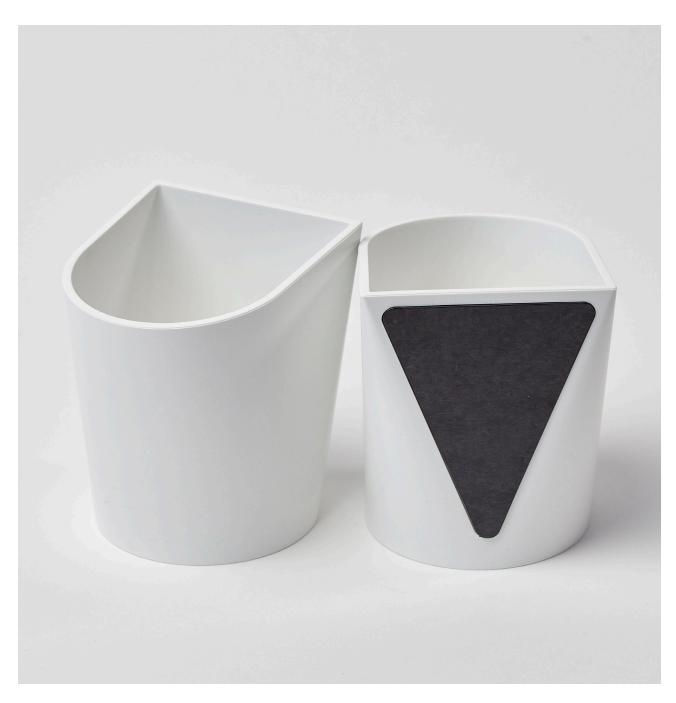

# MOVING CUP -THE MAGNETIC PEN HOLDER

The magnetic pen holder Moving Cup is a practical accessory at work. The aesthetically reduced Moving Cup is magnetic and can be easily connected to the Moving Wall as well as to the Moving Panel.

It holds markers as well as cloths and other necessary work utensils.

With its convenient size, the pen holder is no hinderance on the wall and takes up little space on the desk. It can be ordered in sets of 2.