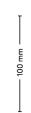

### DIMENSIONS (W x L x H)

 $85 \times 75 \times 100 \text{ mm}$ 3.35 × 2.95 × 3.95 in

## **DIMENSIONS**

----- 76 mm ------

Available as a set of 2

Magnetic

A practical workplace accessory