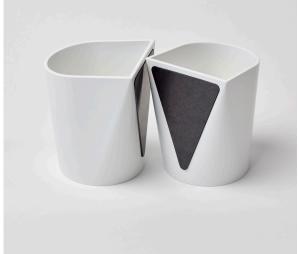

# MOVING CUP -THE MAGNETIC PEN HOLDER

The magnetic pen holder Moving Cup is a practical accessory at work. The aesthetically reduced Moving Cup is magnetic and can be easily connected to the Moving Wall as well as to the Moving Panel.

It holds markers as well as cloths and other necessary work utensils.

With its convenient size, the pen holder is no hinderance on the wall and takes up little space on the desk. It can be ordered in sets of 2.

## **DIMENSIONS**

----- 76 mm ------

Available as a set of 2

Magnetic

A practical workplace accessory