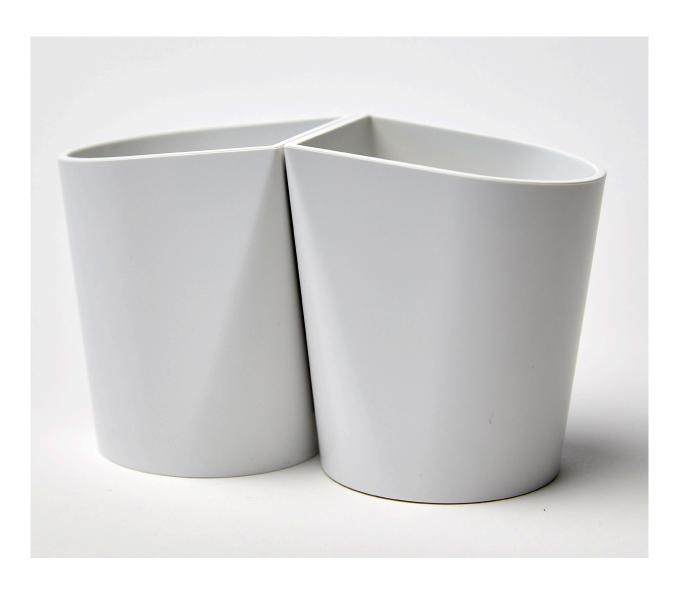

# MOVING CUP -THE MAGNETIC PEN HOLDER

The magnetic pen holder Moving Cup is a practical accessory at work. The aesthetically reduced Moving Cup is magnetic and can be easily connected to the Moving Wall as well as to the Moving Panel.

It holds markers as well as cloths and other necessary work utensils.

With its convenient size, the pen holder is no hinderance on the wall and takes up little space on the desk. It can be ordered in sets of 2.

## **DIMENSIONS**

----- 76 mm ------

Available as a set of 2

Magnetic

A practical workplace accessory