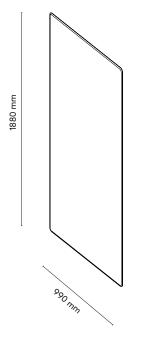

#### DIMENSIONS

## DIMENSIONS (H x W x D)

1880 <mark>x 990 x 16 mm</mark> 74 x 3<mark>9 x 0.63 in</mark>