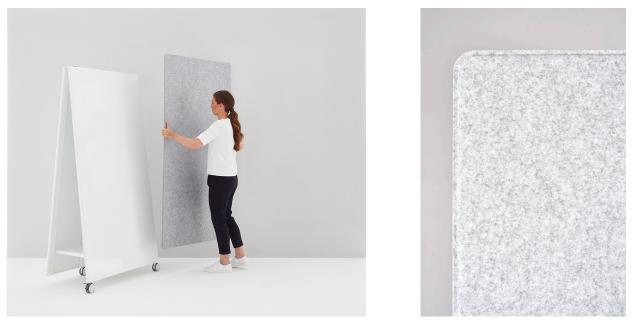

#### MOVING ACOUSTIC PINBOARD -THE MOBILE, PINNABLE ACOUSTIC PANEL

The Moving Acoustic Pinboard is part of the agile office furniture collection by Moving Walls. It is very easy to attach onto and detach from the Moving Wall and an extremely practical accessory for collaborative work environments.

This functional add-on is more than just an elegant pinboard. In combination with the Moving Wall, it also serves as a flexible room divider and supports a pleasant room atmosphere.

The Moving Acoustic Pinboard is available in the colours anthracite and stone grey.

#### MATERIALS

PET composite, honeycomb inlay, neodymium magnets

WEIGHT 6 kg / 13.25 lbs