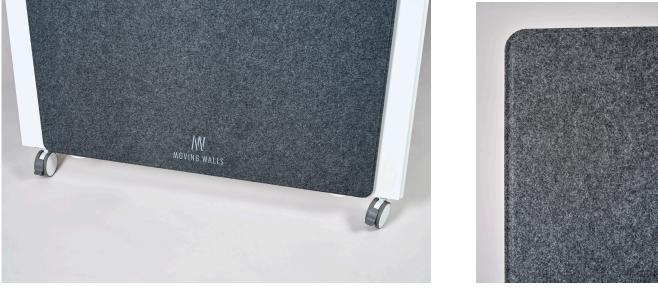

#### MOVING ACOUSTIC PINBOARD -THE MOBILE, PINNABLE ACOUSTIC PANEL

The Moving Acoustic Pinboard is part of the agile office furniture collection by Moving Walls. It is very easy to attach onto and detach from the Moving Wall and an extremely practical accessory for collaborative work environments.

This functional add-on is more than just an elegant pinboard. In combination with the Moving Wall, it also serves as a flexible room divider and supports a pleasant room atmosphere.

The Moving Acoustic Pinboard is available in the colours anthracite and stone grey.

#### MATERIALS

PET composite, honeycomb inlay, neodymium magnets

WEIGHT 6 kg / 13.25 lbs

# C<mark>OLOURS</mark>

Light - stone grey Dark - anthracite

**DESIGN** Jörg Boner