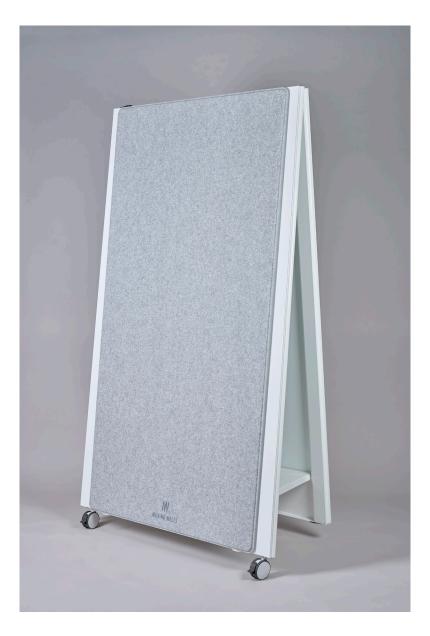

#### MOVING ACOUSTIC PINBOARD -THE MOBILE, PINNABLE ACOUSTIC PANEL

The Moving Acoustic Pinboard is part of the agile office furniture collection by Moving Walls. It is very easy to attach onto and detach from the Moving Wall and an extremely practical accessory for collaborative work environments.

This functional add-on is more than just an elegant pinboard. In combination with the Moving Wall, it also serves as a flexible room divider and supports a pleasant room atmosphere.

The Moving Acoustic Pinboard is available in the colours anthracite and stone grey.

# C<mark>OLOURS</mark>

Light - stone grey Dark - anthracite

**DESIGN** Jörg Boner