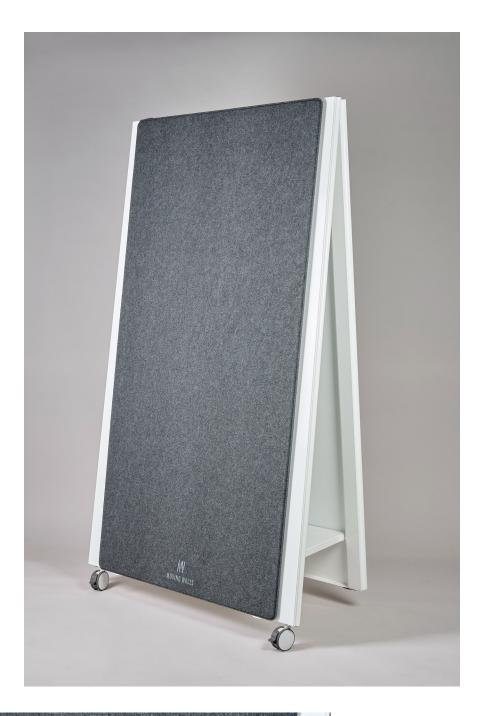

This functional add-on is more than just an elegant pinboard. In combination with the Moving Wall, it also serves as a flexible room divider and supports a pleasant room atmosphere.

The Moving Acoustic Pinboard is available in the colours anthracite and stone grey.

# C<mark>OLOURS</mark>

Light - stone grey Dark - anthracite

**DESIGN** Jörg Boner